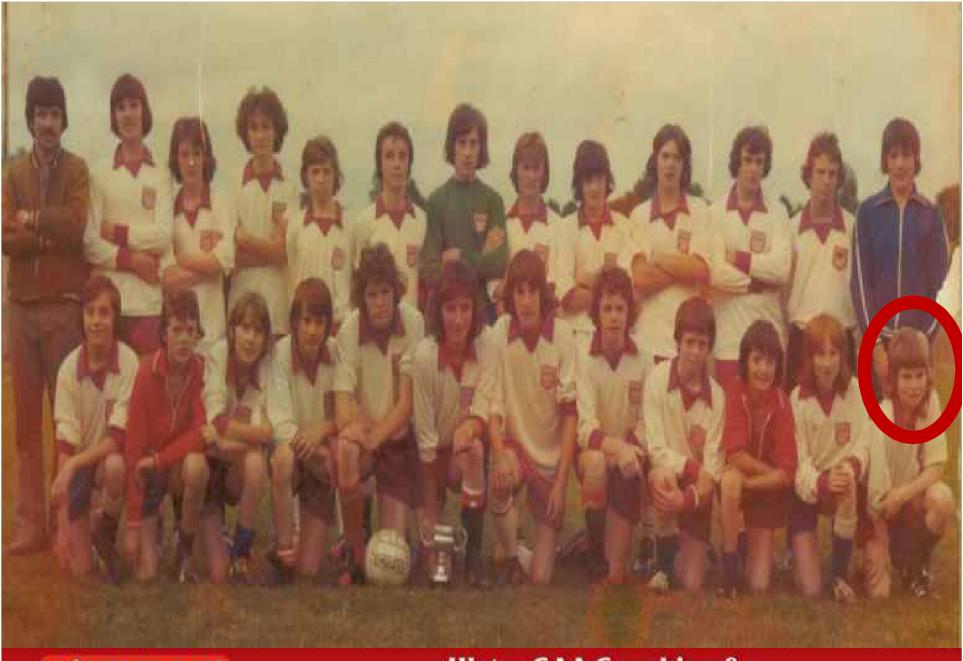

"Caring, Coaching and Keeping Our Youth Involved"

**Tony Scullion** THE BIG PICTURE FOR YOUTH From The Rushes

www.ulster.gaa.ie