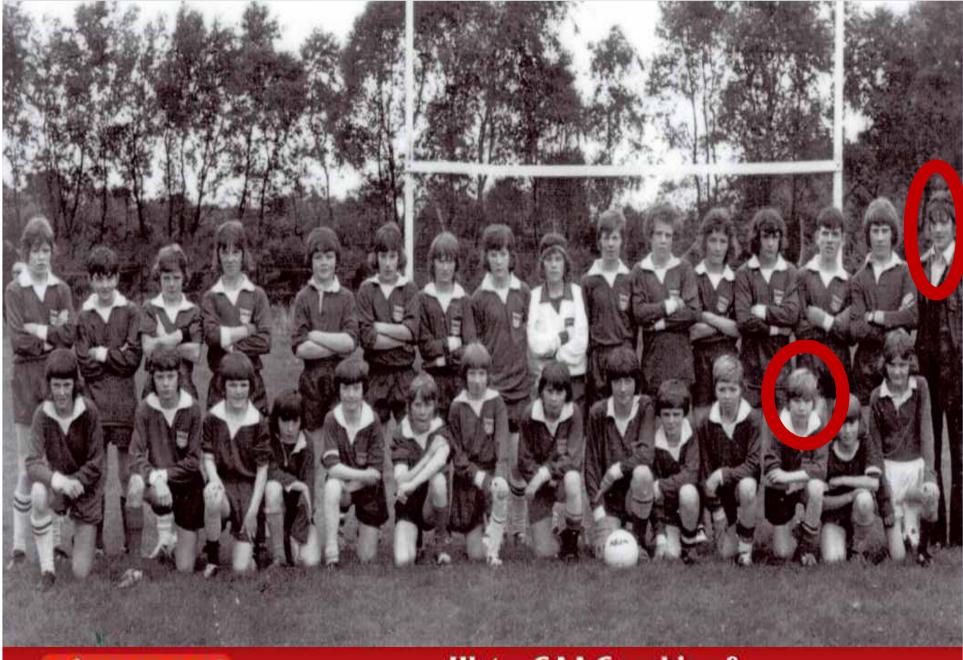

"Caring, Coaching and Keeping Our Youth Involved"

**Tony Scullion** THE BIG PICTURE FOR YOUTH From The Rushes

www.ulster.gaa.ie